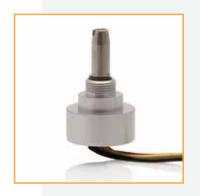

## **CONDUCTIVE PLASTIC POTENTIOMETER POL 220**

The Metallux single-turn precision potentiometer POL 220 is housed in robust aluminum housing with slide bearings; the cable or wires of the potentiometer are sealed. The potentiometer shaft is available in diameters of 3 – 6.35 mm. The POL 220 excels with a long lifetime and good linearity.