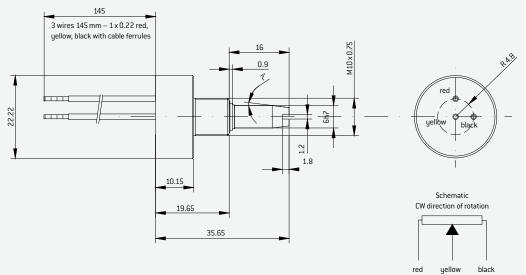

## **CONDUCTIVE PLASTIC POTENTIOMETER POL 220**

The Metallux single-turn precision potentiometer POL 220 is housed in robust aluminum housing with slide bearings; the cable or wires of the potentiometer are sealed. The potentiometer shaft is available in diameters of 3 – 6.35 mm. The POL 220 excels with a long lifetime and good linearity.

Mechanical and electrical characteristics are customizable. Specifications are subject to change without notice. \* Others on request.

| MECHANICAL SPECIFICATIONS    |                               |  |
|------------------------------|-------------------------------|--|
| Lifetime                     | 10 million cycles             |  |
| Mechanical positioning range | 360° continuous rotation      |  |
| Protection class             | IP 63                         |  |
| Torque                       | < 0.3 Ncm                     |  |
| Bearings                     | Slide bearings                |  |
| AMBIENT CONDITIONS           |                               |  |
| Operating temperature        | −25°C+85°C                    |  |
| MATERIAL                     |                               |  |
| Housing                      | Anodised aluminium            |  |
| Axis                         | Stainless steel               |  |
| Connectors                   | Cable strand with end sleeves |  |